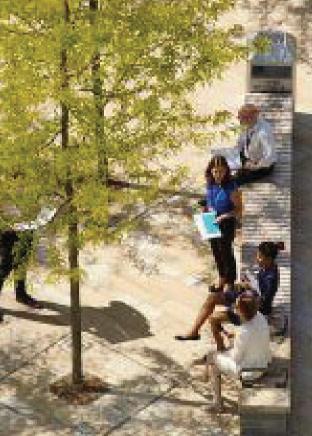

Sandstone bench seating

Scale: 1:100 @ A1 Job Number:

Landscape Plan

Level 1, 3-5 Baptist Street Redfern NSW 2016

Tel: (61 2) 8332 5600 Fax: (61 2) 9698 2877 www.siteimage.com.au

Site Image (NSW) Pty Ltd ABN 44 801 262 380

Australia

Drawing Name:

SITE IMAGE

Landscape Architects

| A Preliminary Issue Revision Description |                                     | Drawn | Che |
|------------------------------------------|-------------------------------------|-------|-----|
|                                          | Property Boundar                    |       |     |
|                                          | Unit Paving                         |       |     |
|                                          | Feature Sandstor<br>Seating         | ıe    |     |
|                                          | Proposed Tree                       |       |     |
|                                          | Proposed Shrub a<br>Accent Planting | and   |     |
|                                          | Proposed Grasse<br>Groundcovers     | s and | ł   |
|                                          |                                     |       |     |