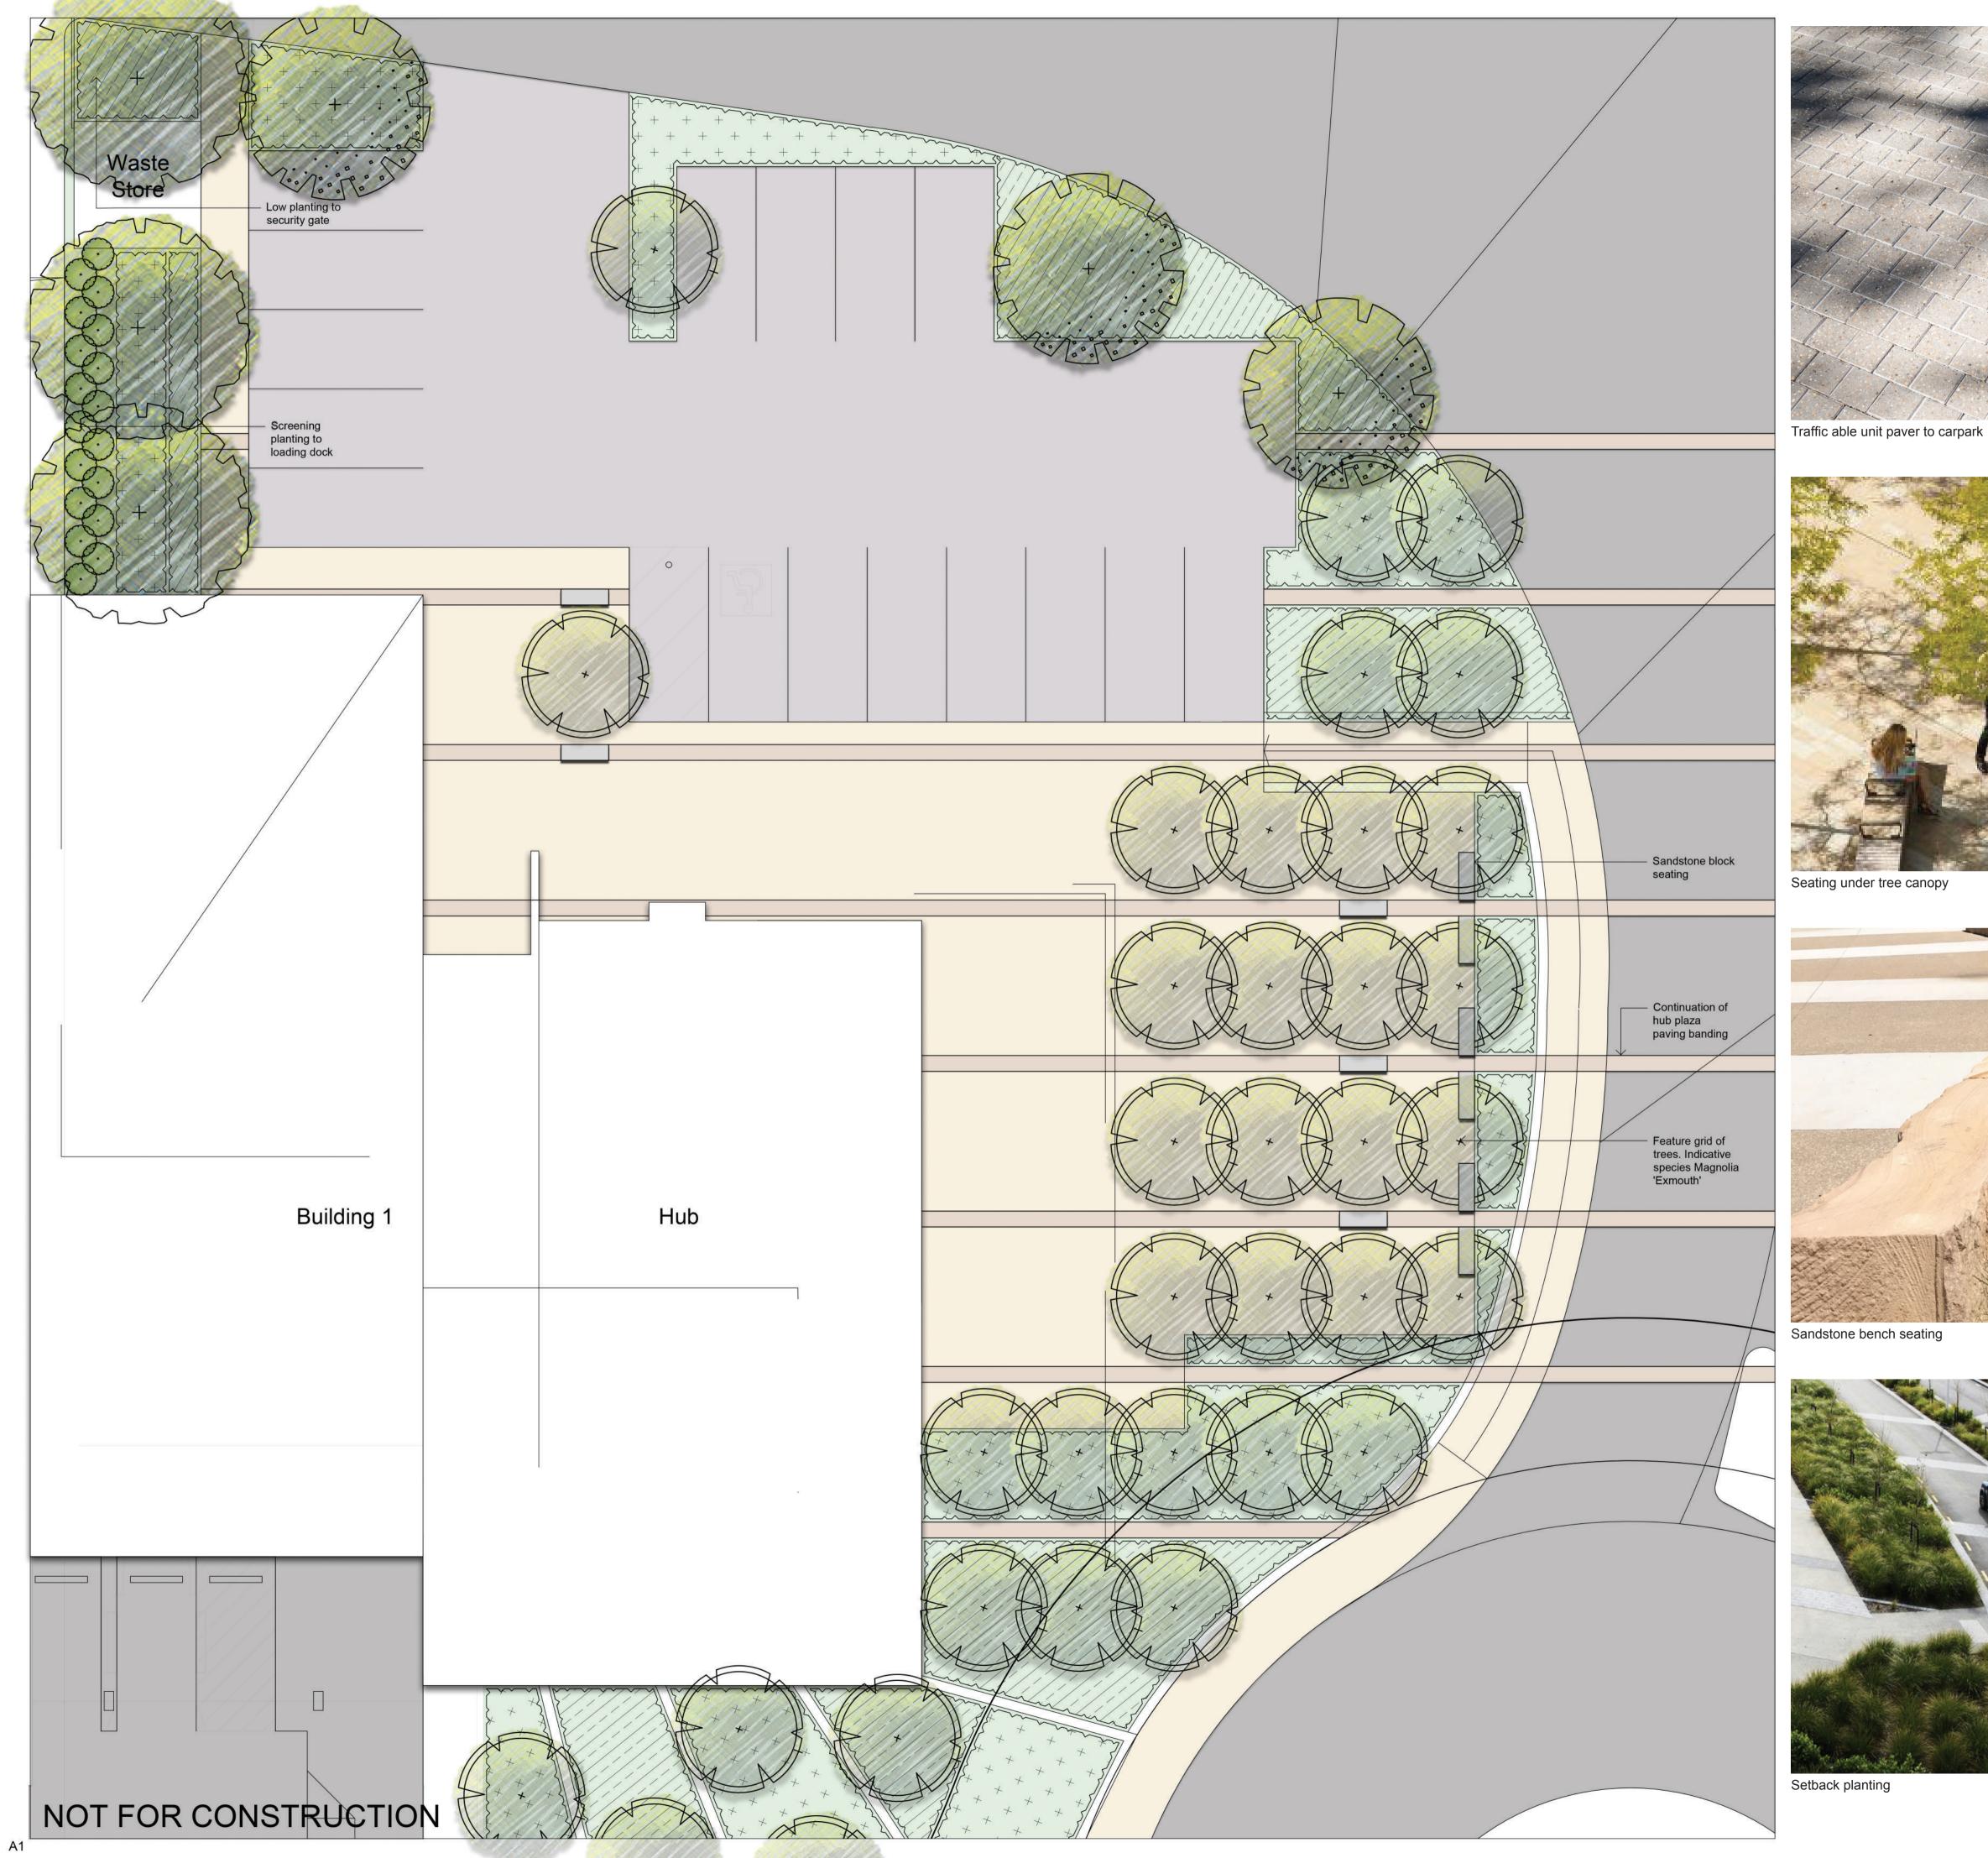

Australia

Drawing Name:

SITE IMAGE

Landscape Architects

| A Preliminary Issue Revision Description |                                     | Drawn | Che |
|------------------------------------------|-------------------------------------|-------|-----|
|                                          | Property Boundar                    |       |     |
|                                          | Unit Paving                         |       |     |
|                                          | Feature Sandstor<br>Seating         | ıe    |     |
|                                          | Proposed Tree                       |       |     |
|                                          | Proposed Shrub a<br>Accent Planting | and   |     |
|                                          | Proposed Grasse<br>Groundcovers     | s and | ł   |
|                                          |                                     |       |     |