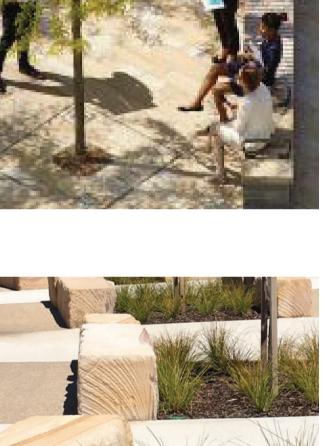

Sandstone bench seating

Scale: 1:100 @ A1 Job Number:

Landscape Plan

Level 1, 3-5 Baptist Street Redfern NSW 2016

Tel: (61 2) 8332 5600 Fax: (61 2) 9698 2877 www.siteimage.com.au

Site Image (NSW) Pty Ltd ABN 44 801 262 380

Australia

Drawing Name:

SITE IMAGE

Landscape Architects

| A Preliminary Issue Revision Description |                                     | Drawn | Che |
|------------------------------------------|-------------------------------------|-------|-----|
|                                          | Property Boundar                    |       |     |
|                                          | Unit Paving                         |       |     |
|                                          | Feature Sandstor<br>Seating         | ıe    |     |
|                                          | Proposed Tree                       |       |     |
|                                          | Proposed Shrub a<br>Accent Planting | and   |     |
|                                          | Proposed Grasse<br>Groundcovers     | s and | ł   |
|                                          |                                     |       |     |